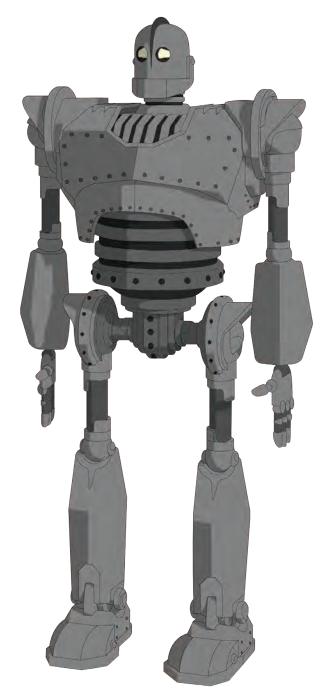

JASON SULTELL Iron Giant DIGITAL ILLUSTRATION

**INNA ANTONOVA** MARIA FROM "METROPOLIS" DIGITAL ILLUSTRATION

"The most prolific and popular female singer of the late '50s and early '60s" - SEGATE 2007 Rock & Roll Hall Of Fame 2019