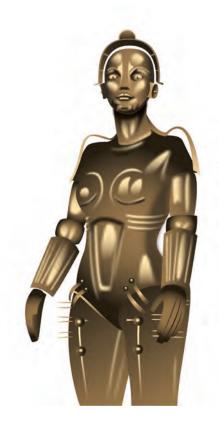

JASON SULTELL Iron Giant DIGITAL ILLUSTRATION

**INNA ANTONOVA** MARIA FROM "METROPOLIS" DIGITAL ILLUSTRATION

"The most prolific and popular female singer of the late '50s and early '60s" - SEGATE 2007 Rock & Roll Hall Of Fame 2019