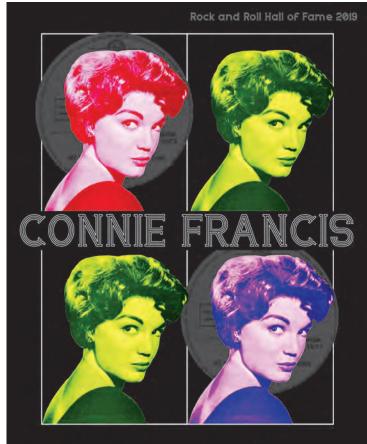

JASON SULTELL Iron Giant DIGITAL ILLUSTRATION

**INNA ANTONOVA** MARIA FROM "METROPOLIS" DIGITAL ILLUSTRATION

"The most prolific and popular female singer of the late '50s and early '60s" - SEGATE 2007 Rock & Roll Hall Of Fame 2019