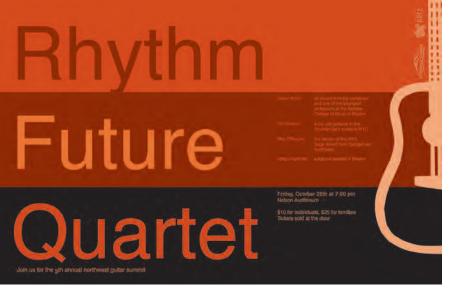

JOHNNY DEPP LOW POLY DIGITAL ILLUSTRATION

ELIZABETH MILLER One With Nature DIGITAL ILLUSTRATION

DIGITAL ILLUSTRATION

**INNA ANTONOVA** Swiss Style Band Poster Digital Illustration

JASON BURTELL

RHYTHM DIGITAL ILLUSTRATION