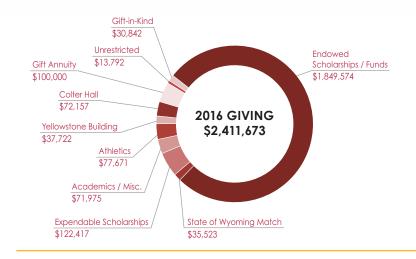

It's a pleasure to present the Foundation's 2016 Annual Report detailing contributions of \$2.4 million from 1,269 generous donors. We thank you for your investment in our students, our faculty and staff. Large and small, your gifts to support scholarships, programs, facilities and our general fund help make "impossible" things happen for our students!

## 2016 DONOR PYRAMID NO. OF GIFTS 18 \$10,000+ \$1,929,935 157 \$1,000 - \$9,999 \$ 318,581 1,094 \$1 - \$999 \$ 163,157 1,269 \$2,411,673

When Janee Weber called the NWC Foundation office in December of 2016, she was looking for former college employee Steve Sims.