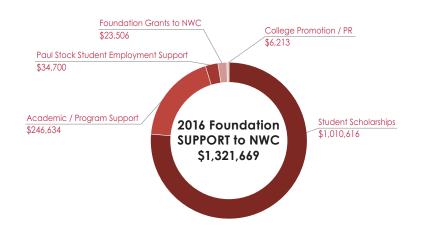

## Financial & Giving Information...

**1,269**Total Donors









### **NWC FOUNDATION TOTAL ASSETS**

| 2012 | \$27,646,486 |
|------|--------------|
| 2013 | \$32,248,081 |
| 2014 | \$35,103,055 |
| 2015 | \$35,240,756 |
| 2016 | \$37,774,901 |



### Possibilities abound



Shelby Wetzel, Stefani Hicswa and Megan Nickles

Education helps bridge dreams to reality. Northwest College is proud of its work in helping students imagine and move toward their futures. Teamed with support from the Northwest College Foundation we help people — young and old — find possibilities for productive lives.

It's a pleasure to present the Foundation's 2016 Annual Report detailing contributions of \$2.4 million from 1,269 generous donors. We thank you for your investment in our students, our faculty and staff. Large and small, your gifts to support scholarships, programs, facilities and our general fund help make "impossible" things happen for our students!

With heartfelt appreciation,

SHELBY WETZEL
Executive Director
NWC Foundation

STEFANI HICSW