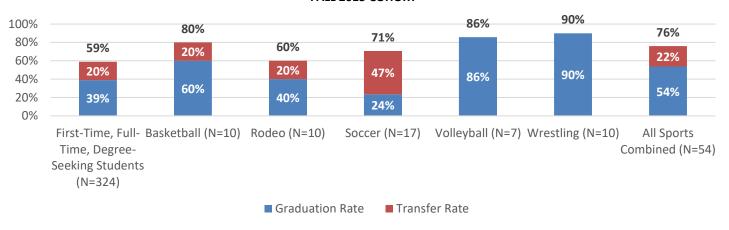

### All First-Time, Full-Time, Degree-Seeking Students and First-Time, Full-Time, Degree-Seeking Students Receiving Athletic Aid by Sport 4-YEAR AVERAGE

<sup>\*</sup>Of the sports Northwest College offers, the U.S. Department of Education requires graduation and transfer rates for basketball to be shown separately from other sports.

**Summary:** For both the Fall 2015 cohort and the 4-year average, first-time, full-time, degree-seeking students who received athletic aid graduated and transferred at a higher rate than the typical first-time. full-time. degree-seeking student.