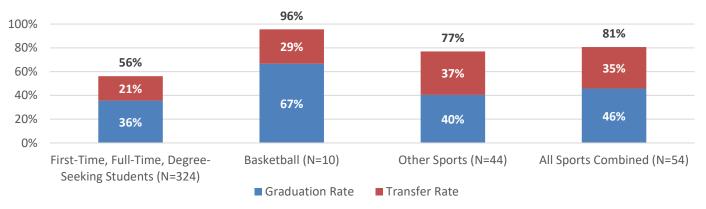

### All First-Time, Full-Time, Degree-Seeking Students and First-Time, Full-Time, Degree-Seeking Students Receiving Athletic Aid by Sport 4-YEAR AVERAGE

<sup>\*</sup>Of the sports Northwest College offers, the U.S. Department of Education requires graduation and transfer rates for basketball to be shown separately from other sports.

**Summary:** For both the Fall 2015 cohort and the 4-year average, first-time, full-time, degree-seeking students who received athletic aid graduated and transferred at a higher rate than the typical first-time. full-time. degree-seeking student.

<sup>\*</sup>Prior to Fall 2014 cohort, sports other than basketball were combined in this report per U.S. Department of Education instructions, so they are still combined here for the four-year averages.